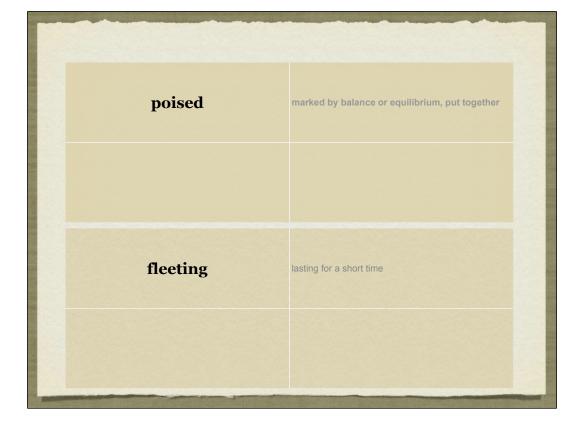

|  |

| persuade | convince, cause somebody to adopt a certain position, belief, or course of action |
|----------|-----------------------------------------------------------------------------------|
|          |                                                                                   |
| caress   | touch or stroke lightly in a loving manner                                        |
|          |                                                                                   |

| mend  | to fix, sewing that repairs a worn or torn hole |
|-------|-------------------------------------------------|
|       |                                                 |
| ashen | weak looking, pale from illness or emotion      |
|       |                                                 |