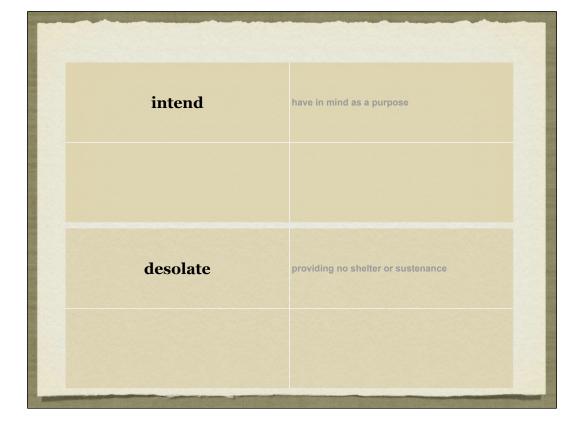

|  |

| persuade | convince, cause somebody to adopt a certain position, belief, or course of action |
|----------|-----------------------------------------------------------------------------------|
|          |                                                                                   |
| caress   | touch or stroke lightly in a loving manner                                        |
|          |                                                                                   |

| mend  | to fix, sewing that repairs a worn or torn hole |
|-------|-------------------------------------------------|
|       |                                                 |
| ashen | weak looking, pale from illness or emotion      |
|       |                                                 |